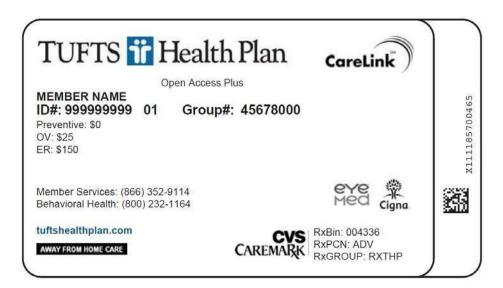

### Sample Tufts CareLink ID card (Tufts is primary administrator)

Your patients who have ID cards that display the CareLink logo are able to access care through the Tufts Health Plan network of providers in Massachusetts and Rhode Island. Outside of these states, they are able to access care through Cigna's network of providers throughout the country.