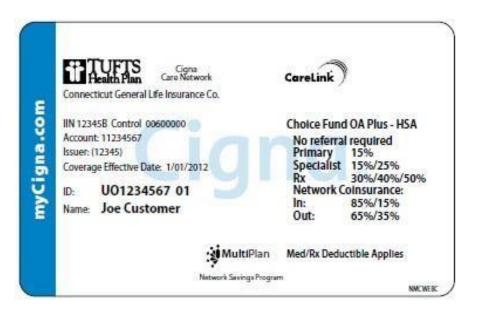

## Sample Cigna CareLink ID card (Cigna is primary administrator)

#### www.Cigna.com

You may be asked to present this card when you receive care. The card does not guarantee coverage. You must comply with all terms and conditions of the plan. Willful misuse of this card is considered fraud.